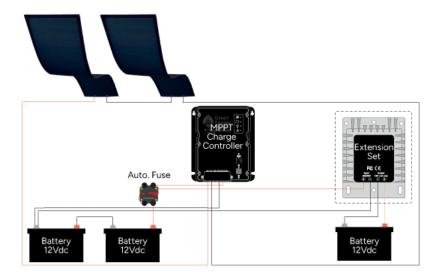

## Description

Our extension kit serves as a power converter that connects different batteries. It consists of a DC-DC charger tailored for 24V to 12V circuits and delivers a stable power output of up to 21W.

The extension kit is designed with an integrated aluminium alloy shell for efficient heat dissipation and resistance to high temperatures.

## The set contains:

1 pcs. DC-DC Converter