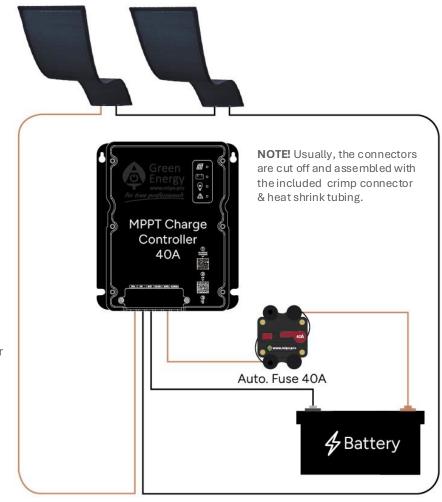

## Installation Guide - Transportation

Rev.: 06/24

Item No.: 60013

110Wp - HV Solar Panel Solution

**2 pcs**. 55Wp HV Solar Panels, 35x115 cm w. adhesive

1 pcs. MPPT Charge Controller, 40A

1 pcs. Cable entry box - White

1 pcs. Battery Cable Set (6+6 m)

**1 pcs.** PV Cable Set (10+10 m)

1 pcs. PV Connecting Set:
Cable tie & mounts, crimp
connector & heat shrink tubing.

1 pcs. Auto. Fuse 40 A, waterproof +
Warning sticker - Place the
warning sticker included in the
fuse box visibly near the battery or
the battery main switch.