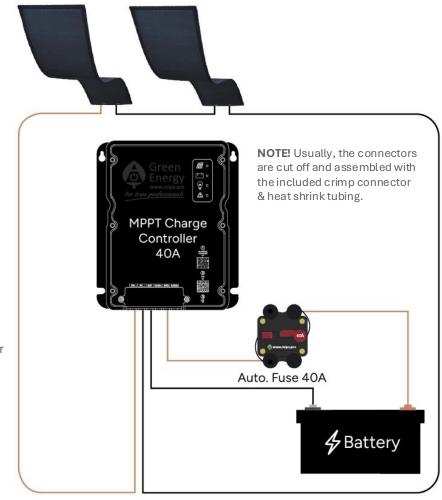

## Installation Guide - Transportation

Rev.: 06/24

Item No.: 60014

160 Wp - Solar Panel Solution

**2 pcs**. 80Wp Solar Panels,

35x185 cm w. adhesive

1 pcs. MPPT Charge Controller, 40A

1 pcs. Cable entry box - White

1 pcs. Battery Cable Set (6+6 m)

**1 pcs.** PV Cable Set (10+10 m)

1 pcs. PV Connecting Set:

Cable tie & mounts, crimp

connector & heat shrink tubing.

**1 pcs.** Auto. Fuse 40 A, waterproof + Warning sticker – Place the warning sticker included in the fuse box visibly near the battery or the battery main switch.