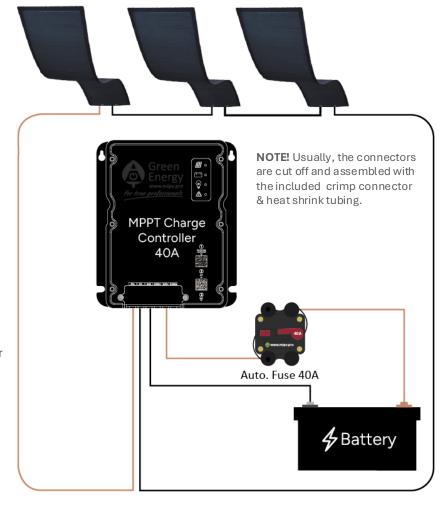

## Installation Guide - Transportation

Rev.: 06/24

Item No.: 60015

165Wp - Solar Panel Solution

**3 pcs**. 55Wp HV Solar Panels,

35x115 cm w. adhesive

1 pcs. MPPT Charge Controller, 40A

1 pcs. Cable entry box - White

1 pcs. Battery Cable Set (6+6 m)

**1 pcs.** PV Cable Set (10+10 m)

1 pcs. PV Connecting Set:

Cable tie & mounts, crimp

connector & heat shrink tubing.

**1 pcs.** Auto. Fuse 40 A, waterproof + Warning sticker - Place the warning sticker included in the fuse box visibly near the battery or the battery main switch.