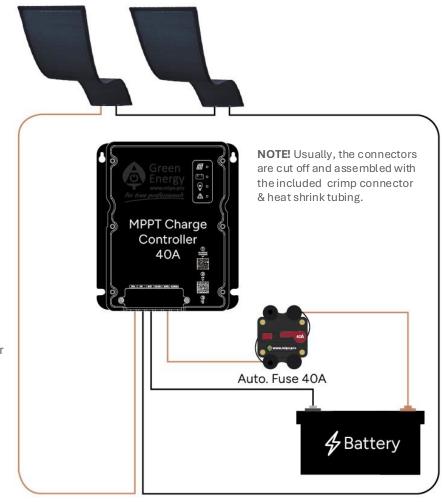

## Installation Guide - Transportation

Rev.: 06/24

Item No.: 60016

190Wp - Solar Panel Solution

**2 pcs**. 95Wp Solar Panels,

35x215 cm w. adhesive

1 pcs. MPPT Charge Controller, 40A

1 pcs. Cable entry box - White

1 pcs. Battery Cable Set (6+6 m)

**1 pcs.** PV Cable Set (10+10 m)

1 pcs. PV Connecting Set: Cable tie & mounts, crimp

connector & heat shrink tubing.

1 pcs. Auto. Fuse 40 A, waterproof +
Warning sticker – Place the
warning sticker included in the
fuse box visibly near the battery or

the battery main switch.

1 pcs. Mobile Glue