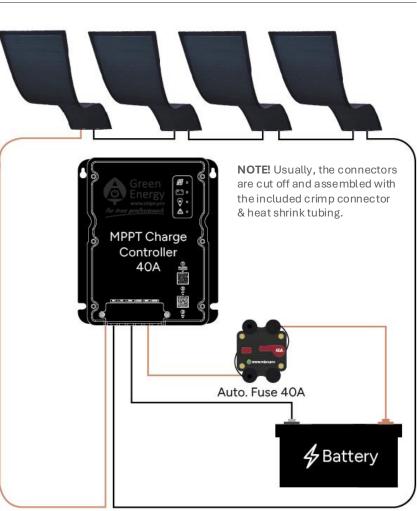

## Installation Guide - Transportation

Rev.: 06/24

- Item No.: 60017 220Wp – Solar Panel Solution
- **4 pcs.** 55Wp HV Solar Panels, 35x115 cm w. adhesive
- 1 pcs. MPPT Charge Controller, 40A
- 1 pcs. Cable entry box White
- 1 pcs. Battery Cable Set (6+6 m)
- **1 pcs.** PV Cable Set (10+10 m)
- 1 pcs. PV Connecting Set: Cable tie & mounts, crimp connector & heat shrink tubing.
- **1 pcs.** Auto. Fuse 40A, waterproof + Warning sticker – Place the warning sticker included in the fuse box visibly near the battery or the battery main switch.
- 1 pcs. Mobile Glue