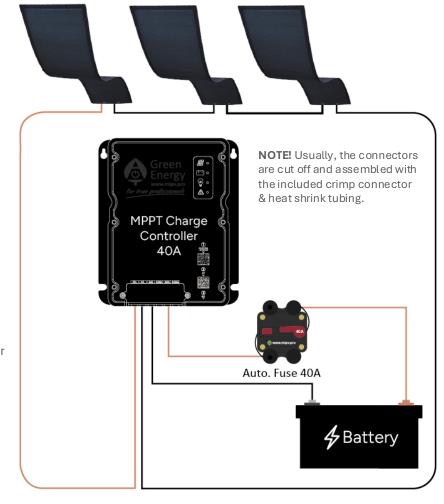

## Installation Guide - Transportation

Rev.: 06/24

Item No.: 60018

240 Wp - Solar Panel Solution

**3 pcs**. 80Wp Solar Panels,

35x185 cm w. adhesive

1 pcs. MPPT Charge Controller, 40A

1 pcs. Cable entry box - White

1 pcs. Battery Cable Set (6+6 m)

**1 pcs.** PV Cable Set (10+10 m)

1 pcs. PV Connecting Set:

Cable tie & mounts, crimp

connector & heat shrink tubing.

**1 pcs.** Auto. Fuse 40 A, waterproof + Warning sticker - Place the warning sticker included in the fuse box visibly near the battery or the battery main switch.