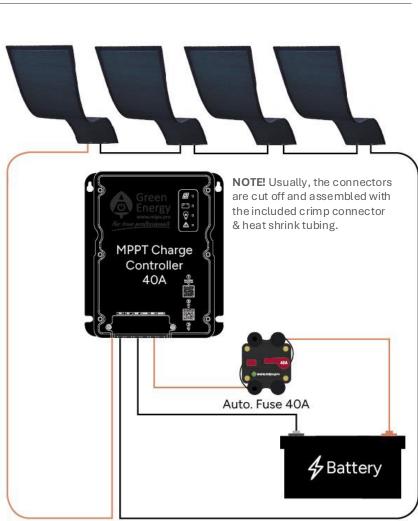

## Item No.: 60019 380Wp – Solar Panel Solution

- **4 pcs.** 95Wp Solar Panels, 35x215 cm w. adhesive
- 1 pcs. MPPT Charge Controller, 40A
- 1 pcs. Cable entry box White
- 1 pcs. Battery Cable Set (6+6 m)
- **1 pcs.** PV Cable Set (10+10 m)
- 1 pcs. PV Connecting Set: Cable tie & mounts, crimp connector & heat shrink tubing.
- **1 pcs.** Auto. Fuse 40A, waterproof + Warning sticker - Place the warning sticker included in the fuse box visibly near the battery or the battery main switch.
- 1 pcs. Mobile Glue