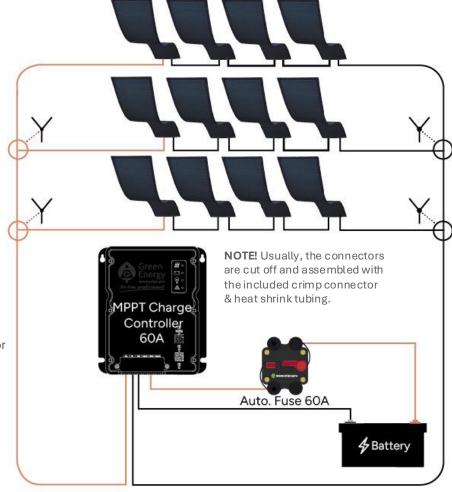

## Installation Guide - Transportation

Rev.: 06/24

Item No.: 60021

960Wp - Solar Panel Solution

**12 pcs**. 80Wp Solar Panels, 35x185 cm w. adhesive

1 pcs. MPPT Charge Controller, 60A

1 pcs. Cable entry box - White

1 pcs. Battery Cable Set (10+10 m)

**1 pcs.** PV Cable Set (20+20 m)

**3 pcs.** PV Connecting Set:

Cable tie & mounts, crimp

connector & heat shrink tubing.

**1 pcs.** Auto. Fuse 60 A, waterproof + Warning sticker – Place the warning sticker included in the fuse box visibly near the battery or the battery main switch.

1 pcs. Mobile Glue

**14 pcs**. Alu. Cable tray w. glue, 0,5 m

4 pcs. Y Connector