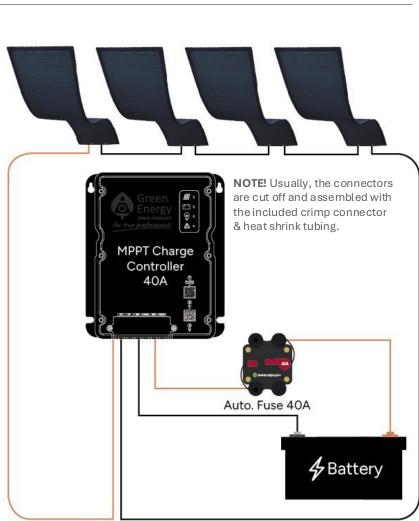

## Installation Guide - Transportation

Rev.: 01/25

- Item No.: 60022 320Wp – Solar Panel Solution
- **4 pcs.** 80Wp Solar Panels, 35x185 cm w. adhesive
- 1 pcs. MPPT Charge Controller, 40A
- 1 pcs. Cable entry box White
- **1 pcs.** Battery Cable Set (6+6 m)
- **1 pcs.** PV Cable Set (10+10 m)
- 1 pcs. PV Connecting Set: Cable tie & mounts, crimp connector & heat shrink tubing.
- **1 pcs.** Auto. Fuse 40A, waterproof + Warning sticker - Place the warning sticker included in the fuse box visibly near the battery or the battery main switch.
- 1 pcs. Mobile Glue