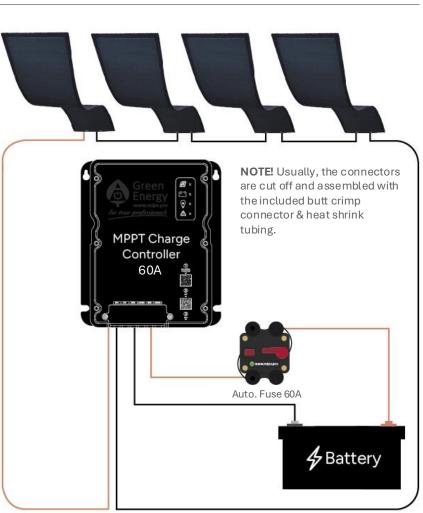

## Installation Guide - Trailer

Rev.: 04/25

- Item No.: 60023–60A 380Wp – Solar Panel Solution
- **4 pcs**. 95Wp HV Solar Panels, 35x215 cm w. glue
- 1 pcs. MPPT Charge Controller, 60A
- 1 pcs. Cable entry box White
- 1 pcs. Battery Cable Set (6+6 m)
- 1 pcs. PV Cable Set (10+10 m)
- **1 pcs.** Extension kit 24V/12V
- **1 pcs.** PV Connecting Set: Cable tie & mounts, butt crimp connector & heat shrink tubing.
- **1 pcs.** Auto. Fuse 60A, waterproof + Warning sticker – Place the warning sticker included in the fuse box visibly near the battery or the battery main switch.