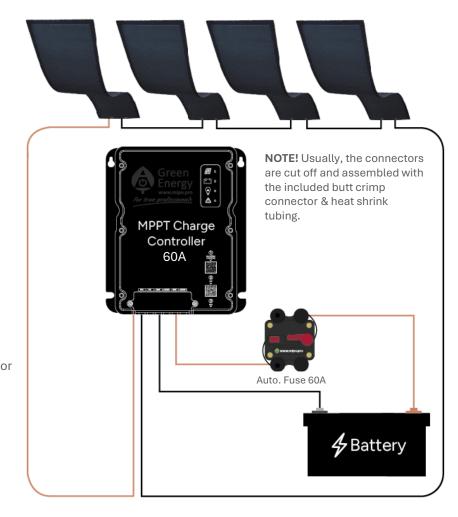

## Installation Guide - Transportation

Item No.: 60025-60A

380Wp - Solar Panel Solution

**4 pcs**. 95Wp HV Solar Panels, 35x215 cm w. glue

1 pcs. MPPT Charge Controller, 60A

1 pcs. Cable entry box - White

1 pcs. Battery Cable Set (6+6 m)

**1 pcs.** PV Cable Set (10+10 m)

**1 pcs.** PV Connecting Set: Cable tie & mounts, butt crimp

connector & heat shrink tubing.

**1 pcs.** Auto. Fuse 60A, waterproof + Warning sticker – Place the warning sticker included in the

fuse box visibly near the battery or

the battery main switch.

1 pcs. Mobile Glue

Rev.: 12/24